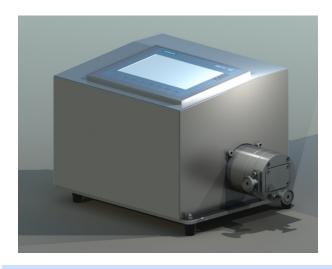

#### DDP01 SWE/TB2/R/CAR (Intelligent Pump, 7" control panel) $\diamond$

## **Features and Benefits** - Intelligent control panel, built-in PLC and logic control program

- Drainable 3-diaphragms pump design
- Low shear rate, gentle transfer
- Easy to expel air bubbles
- Sanitary pump, CIP & SIP are allowed
- Good flow accuracy, good reproducibility
- Dry run, good self-suction
- Good linear accuracy and high turn down ratio
- Can long time running on low speed
- Low pulsation \_
- No wear particles generated on running
- Non-metal parts complied with FDA and USP
- Metal wetted parts have 3.1B and roughness Cert.