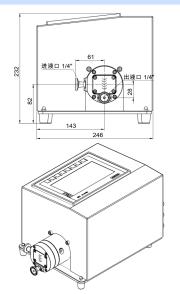

Right in/front out, Top in/front out and Down in/front out.

(3) Options for wetted parts : N-904L ; H-Hastelloy alloy C276 ; D-Duplex stainless steel 2507 ; T-Titanium ; P-PP ; F-PVDF ; and other materials ;

Above options, can be found on our <Products ordering code> . Products code shall be changed relevantly. Other request, please contact our company or local distributor.

## Lucksun DDP Series Pump

Shanghai Lucksun Flowtech Co.,Ltd Address : North Block, Building No 1, No 98, Lane 100, Jiugan Road, Shanghai, China Tel : 86-21-57113911 Website : www.Lucksun-flowtech.com E-mail : Lucksun\_sales@163.com



## $\Rightarrow$ Performance Curve:



Above data based on the test media is water, viscosity and specific gravity is 1, on ambient temperature.

## $\Rightarrow$ Outline Dimension: