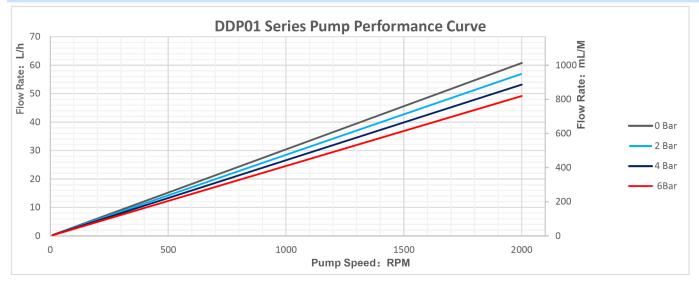

## $\Rightarrow$ Performance Curve:

Above data based on the test media is water, viscosity and specific gravity is 1, on ambient temperature.