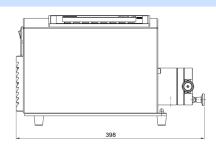

ght in/front out, Top in/front out and Down in/front out.

(3) Options for wetted parts : N-904L ; H-Hastelloy alloy C276 ; D-Duplex stainless steel 2507 ; T-Titanium ; P-PP ; F-PVDF ; and other materials ;

Above options, can be found on our <Products ordering code> . Products code shall be changed relevantly. Other request, please contact our company or local distributor.

## Lucksun DDP Series Pump

Shanghai Lucksun Flowtech Co.,Ltd Address : North Block, Building No 1, No 98, Lane 100, Jiugan Road, Shanghai, China Tel : 86-21-57113911 Website : www.Lucksun-flowtech.com E-mail : Lucksun\_sales@163.com



## $\Rightarrow$ Performance Curve:



Above data based on the test media is water, viscosity and specific gravity is 1, on ambient temperature.

## $\Rightarrow$ Outline Dimension: